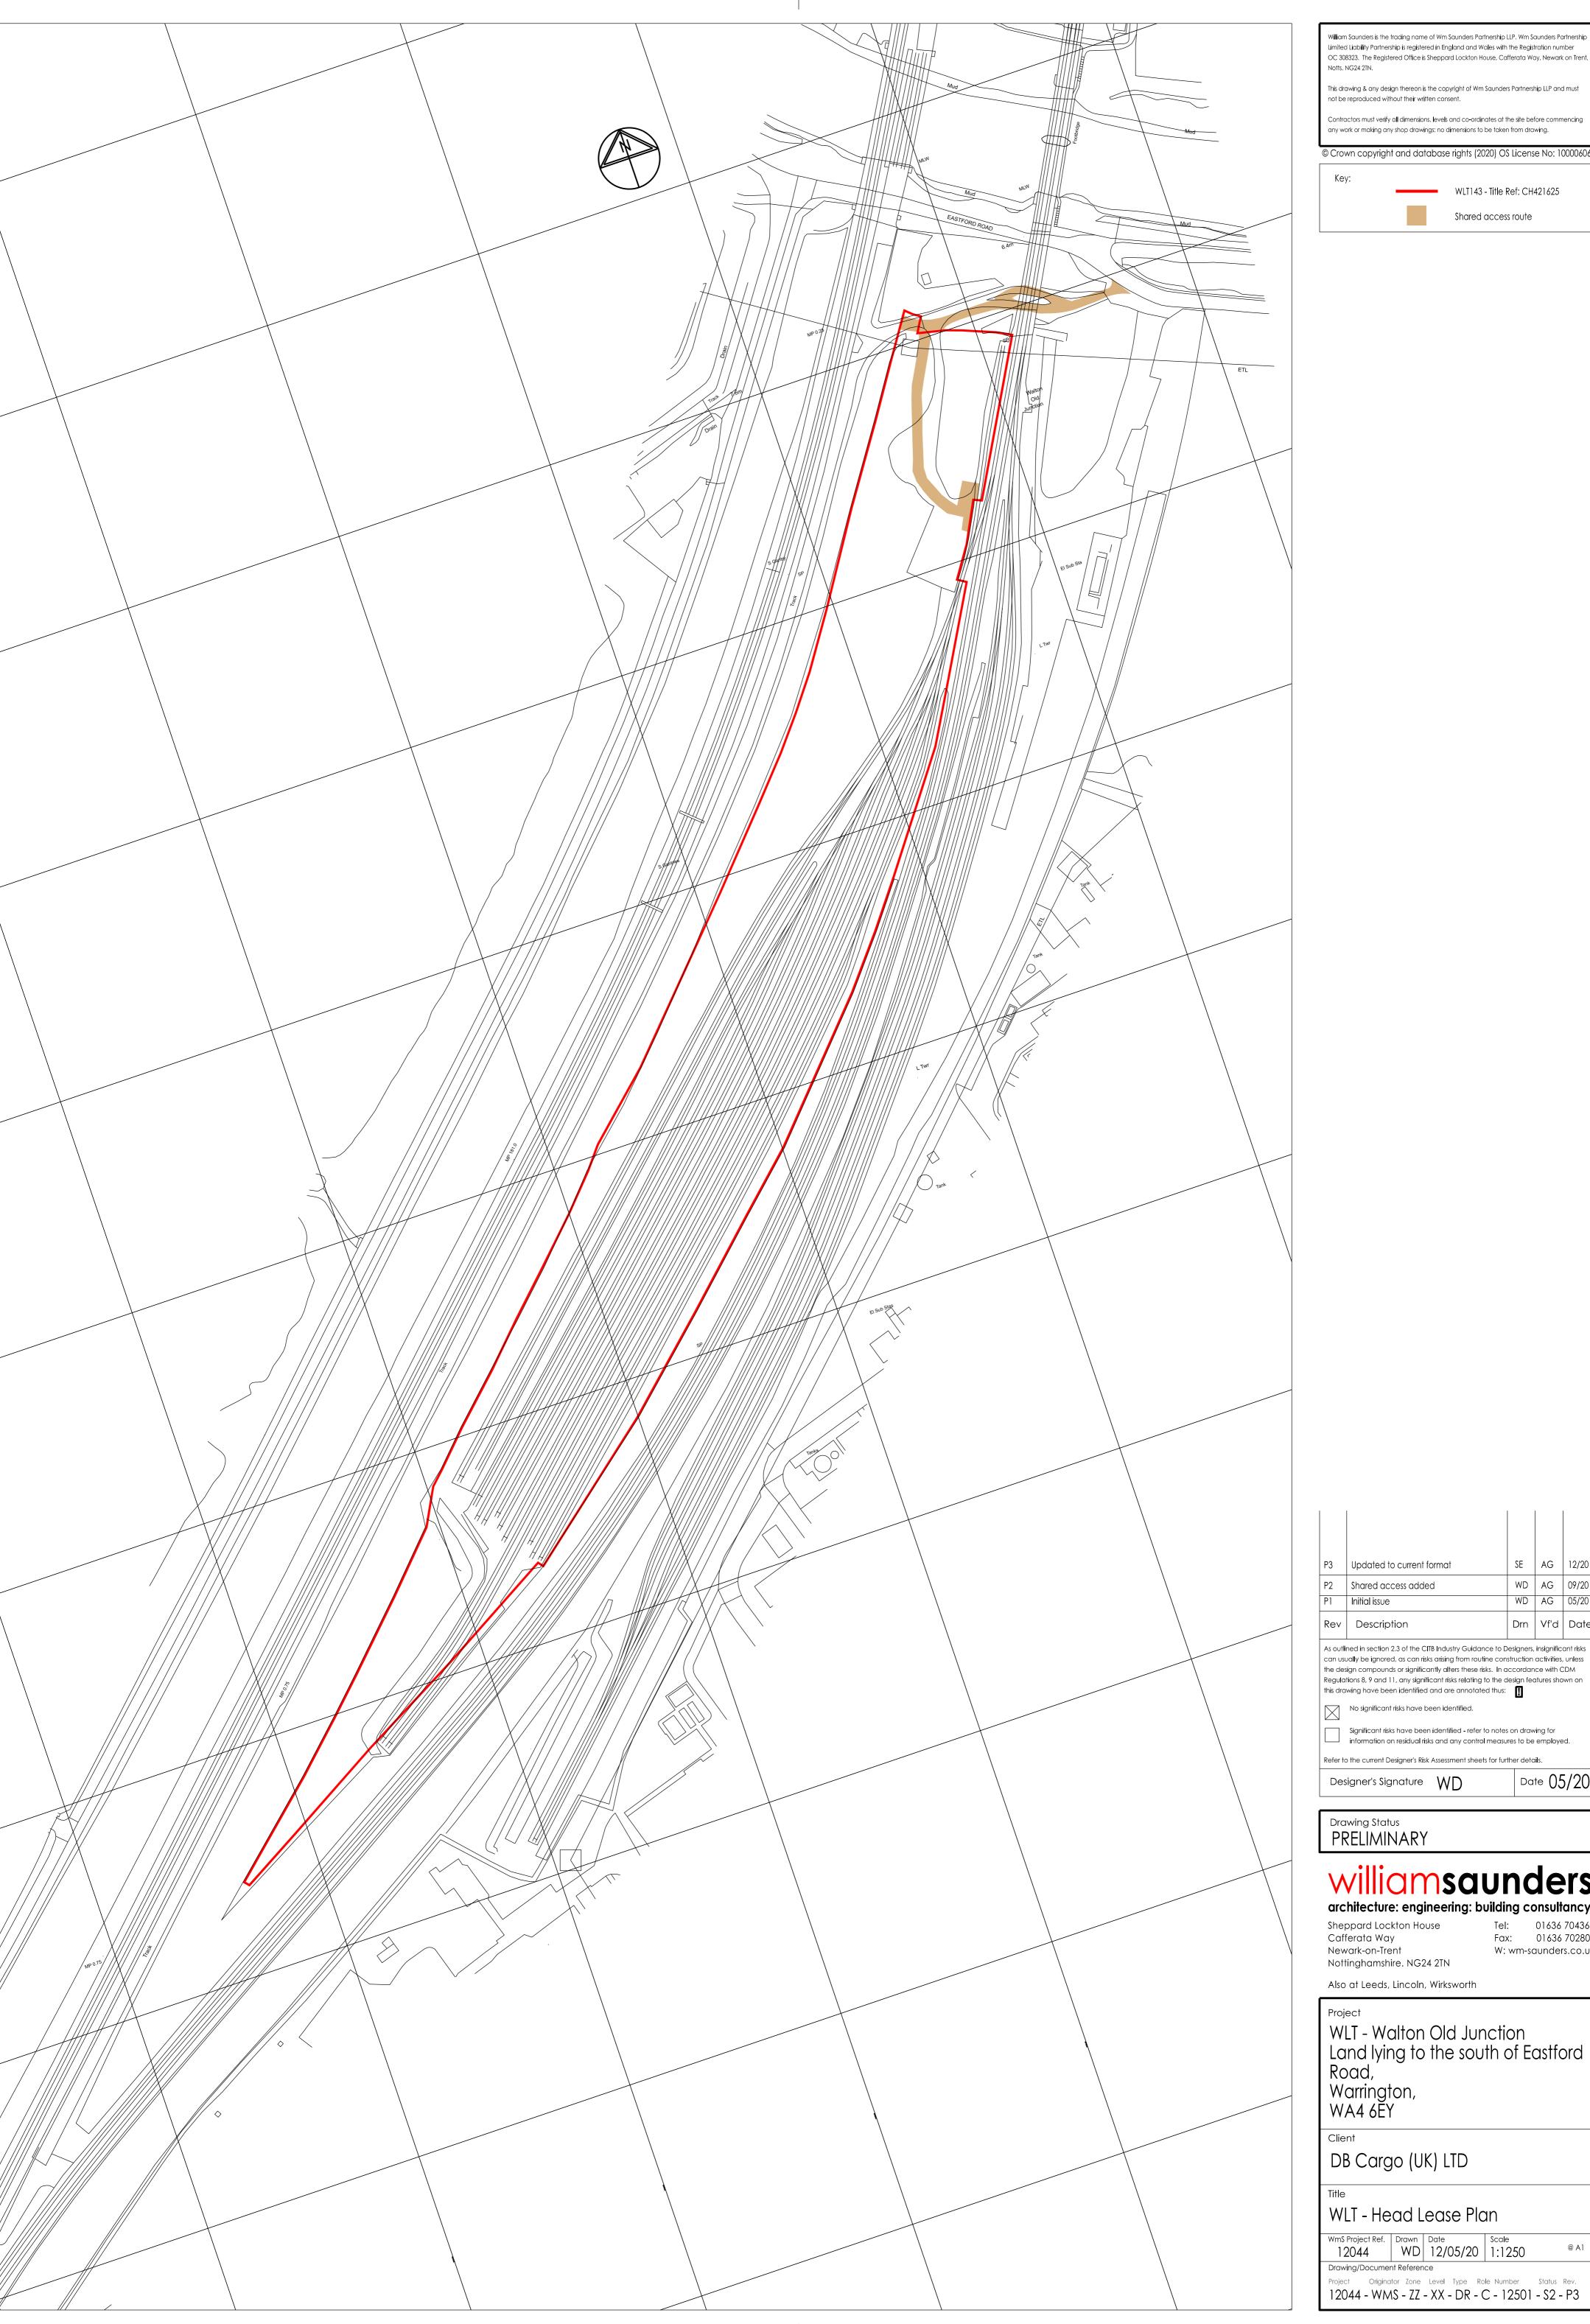

© Crown copyright and database rights (2020) OS License No: 100006064

WLT143 - Title Ref: CH421625 Shared access route

|                                                                                         | Updated to current format | SE  | AG   | 12/20 |
|-----------------------------------------------------------------------------------------|---------------------------|-----|------|-------|
|                                                                                         | Shared access added       | WD  | AG   | 09/20 |
|                                                                                         | Initial issue             | WD  | AG   | 05/20 |
| €V                                                                                      | Description               | Drn | Vf'd | Date  |
| outlined in section 2.3 of the CITB Industry Guidance to Designers, insignificant risks |                           |     |      |       |

Warrington, WA4 6EY

DB Cargo (UK) LTD

WLT - Head Lease Plan

 
 Wms Project Ref.
 Drawn
 Date
 Scale

 12044
 WD
 12/05/20
 1:1250
Drawing/Document Reference

Project Originator Zone Level Type Role Number Status Rev.