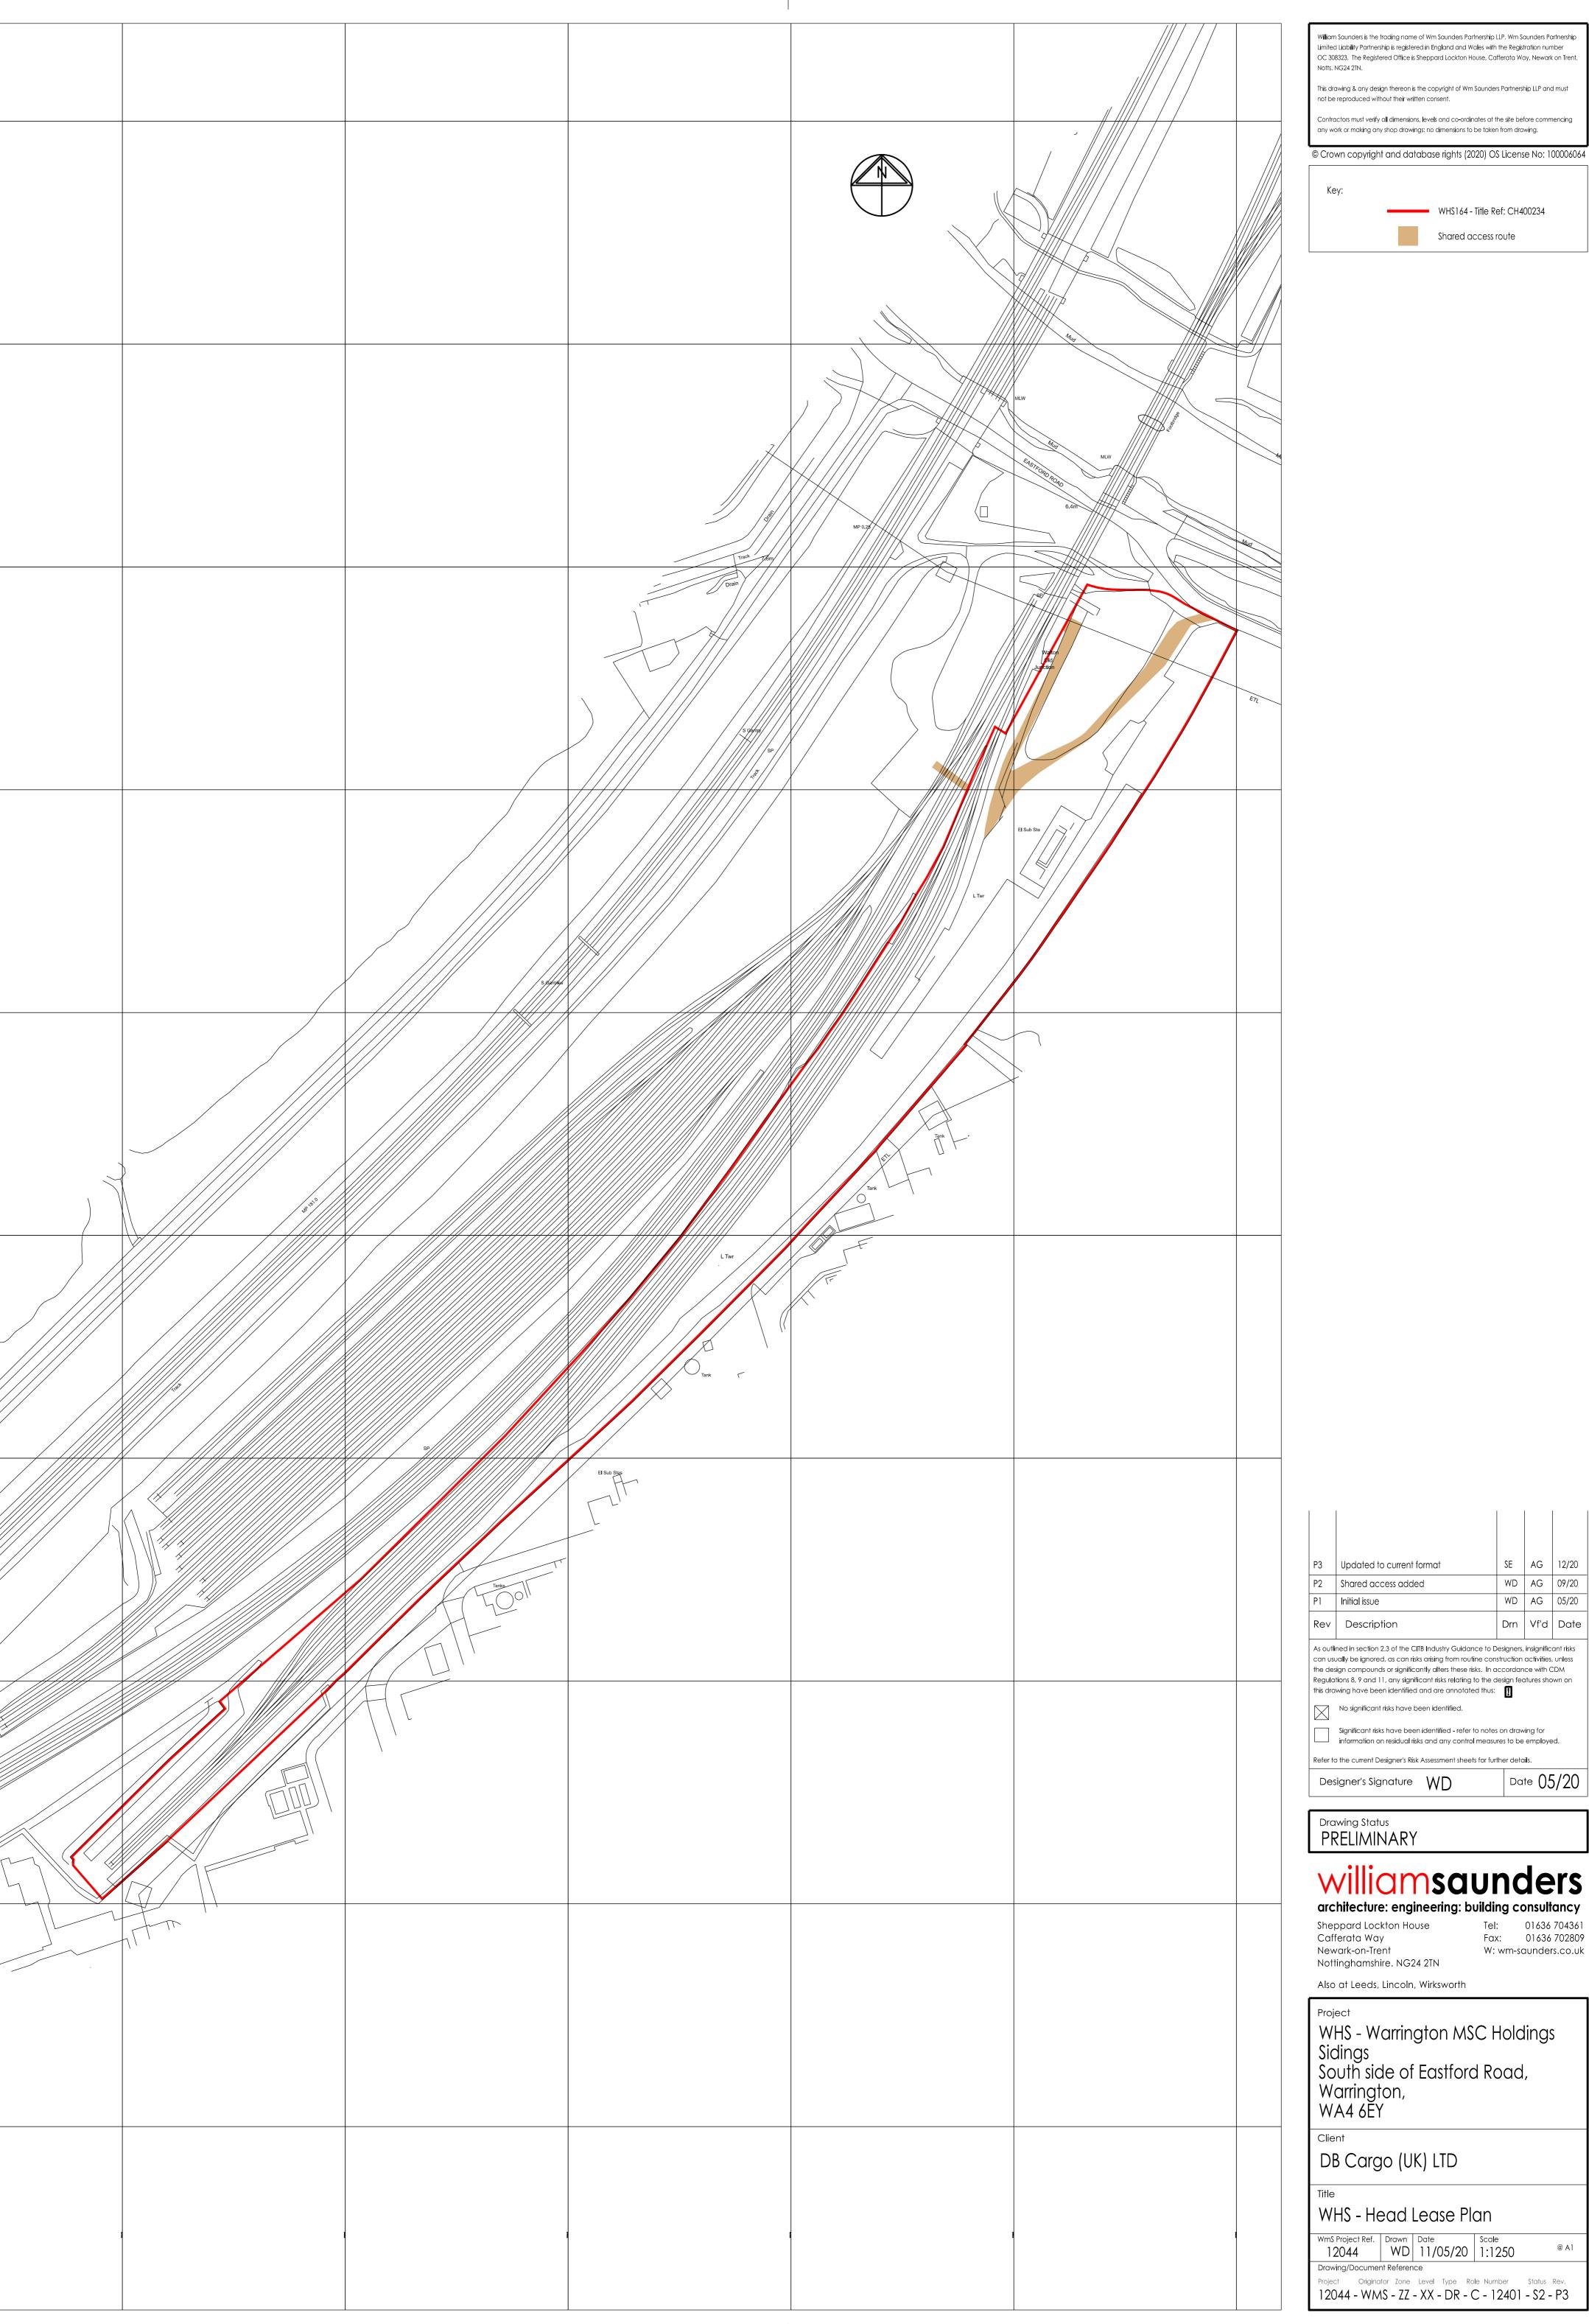

WHS164 - Title Ref: CH400234

Shared access route

| 3  | Updated to current format | SE  | AG   | 12/20 |
|----|---------------------------|-----|------|-------|
| 2  | Shared access added       | WD  | AG   | 09/20 |
| ]  | Initial issue             | WD  | AG   | 05/20 |
| ev | Description               | Drn | Vf'd | Date  |
|    |                           |     |      |       |

## williamsaunders

architecture: engineering: building consultancy

Sheppard Lockton House Newark-on-Trent

Tel: 01636 704361 Fax: 01636 702809 W: wm-saunders.co.uk

Also at Leeds, Lincoln, Wirksworth

WHS - Warrington MSC Holdings Sidings South side of Eastford Road, Warrington, WA4 6EY