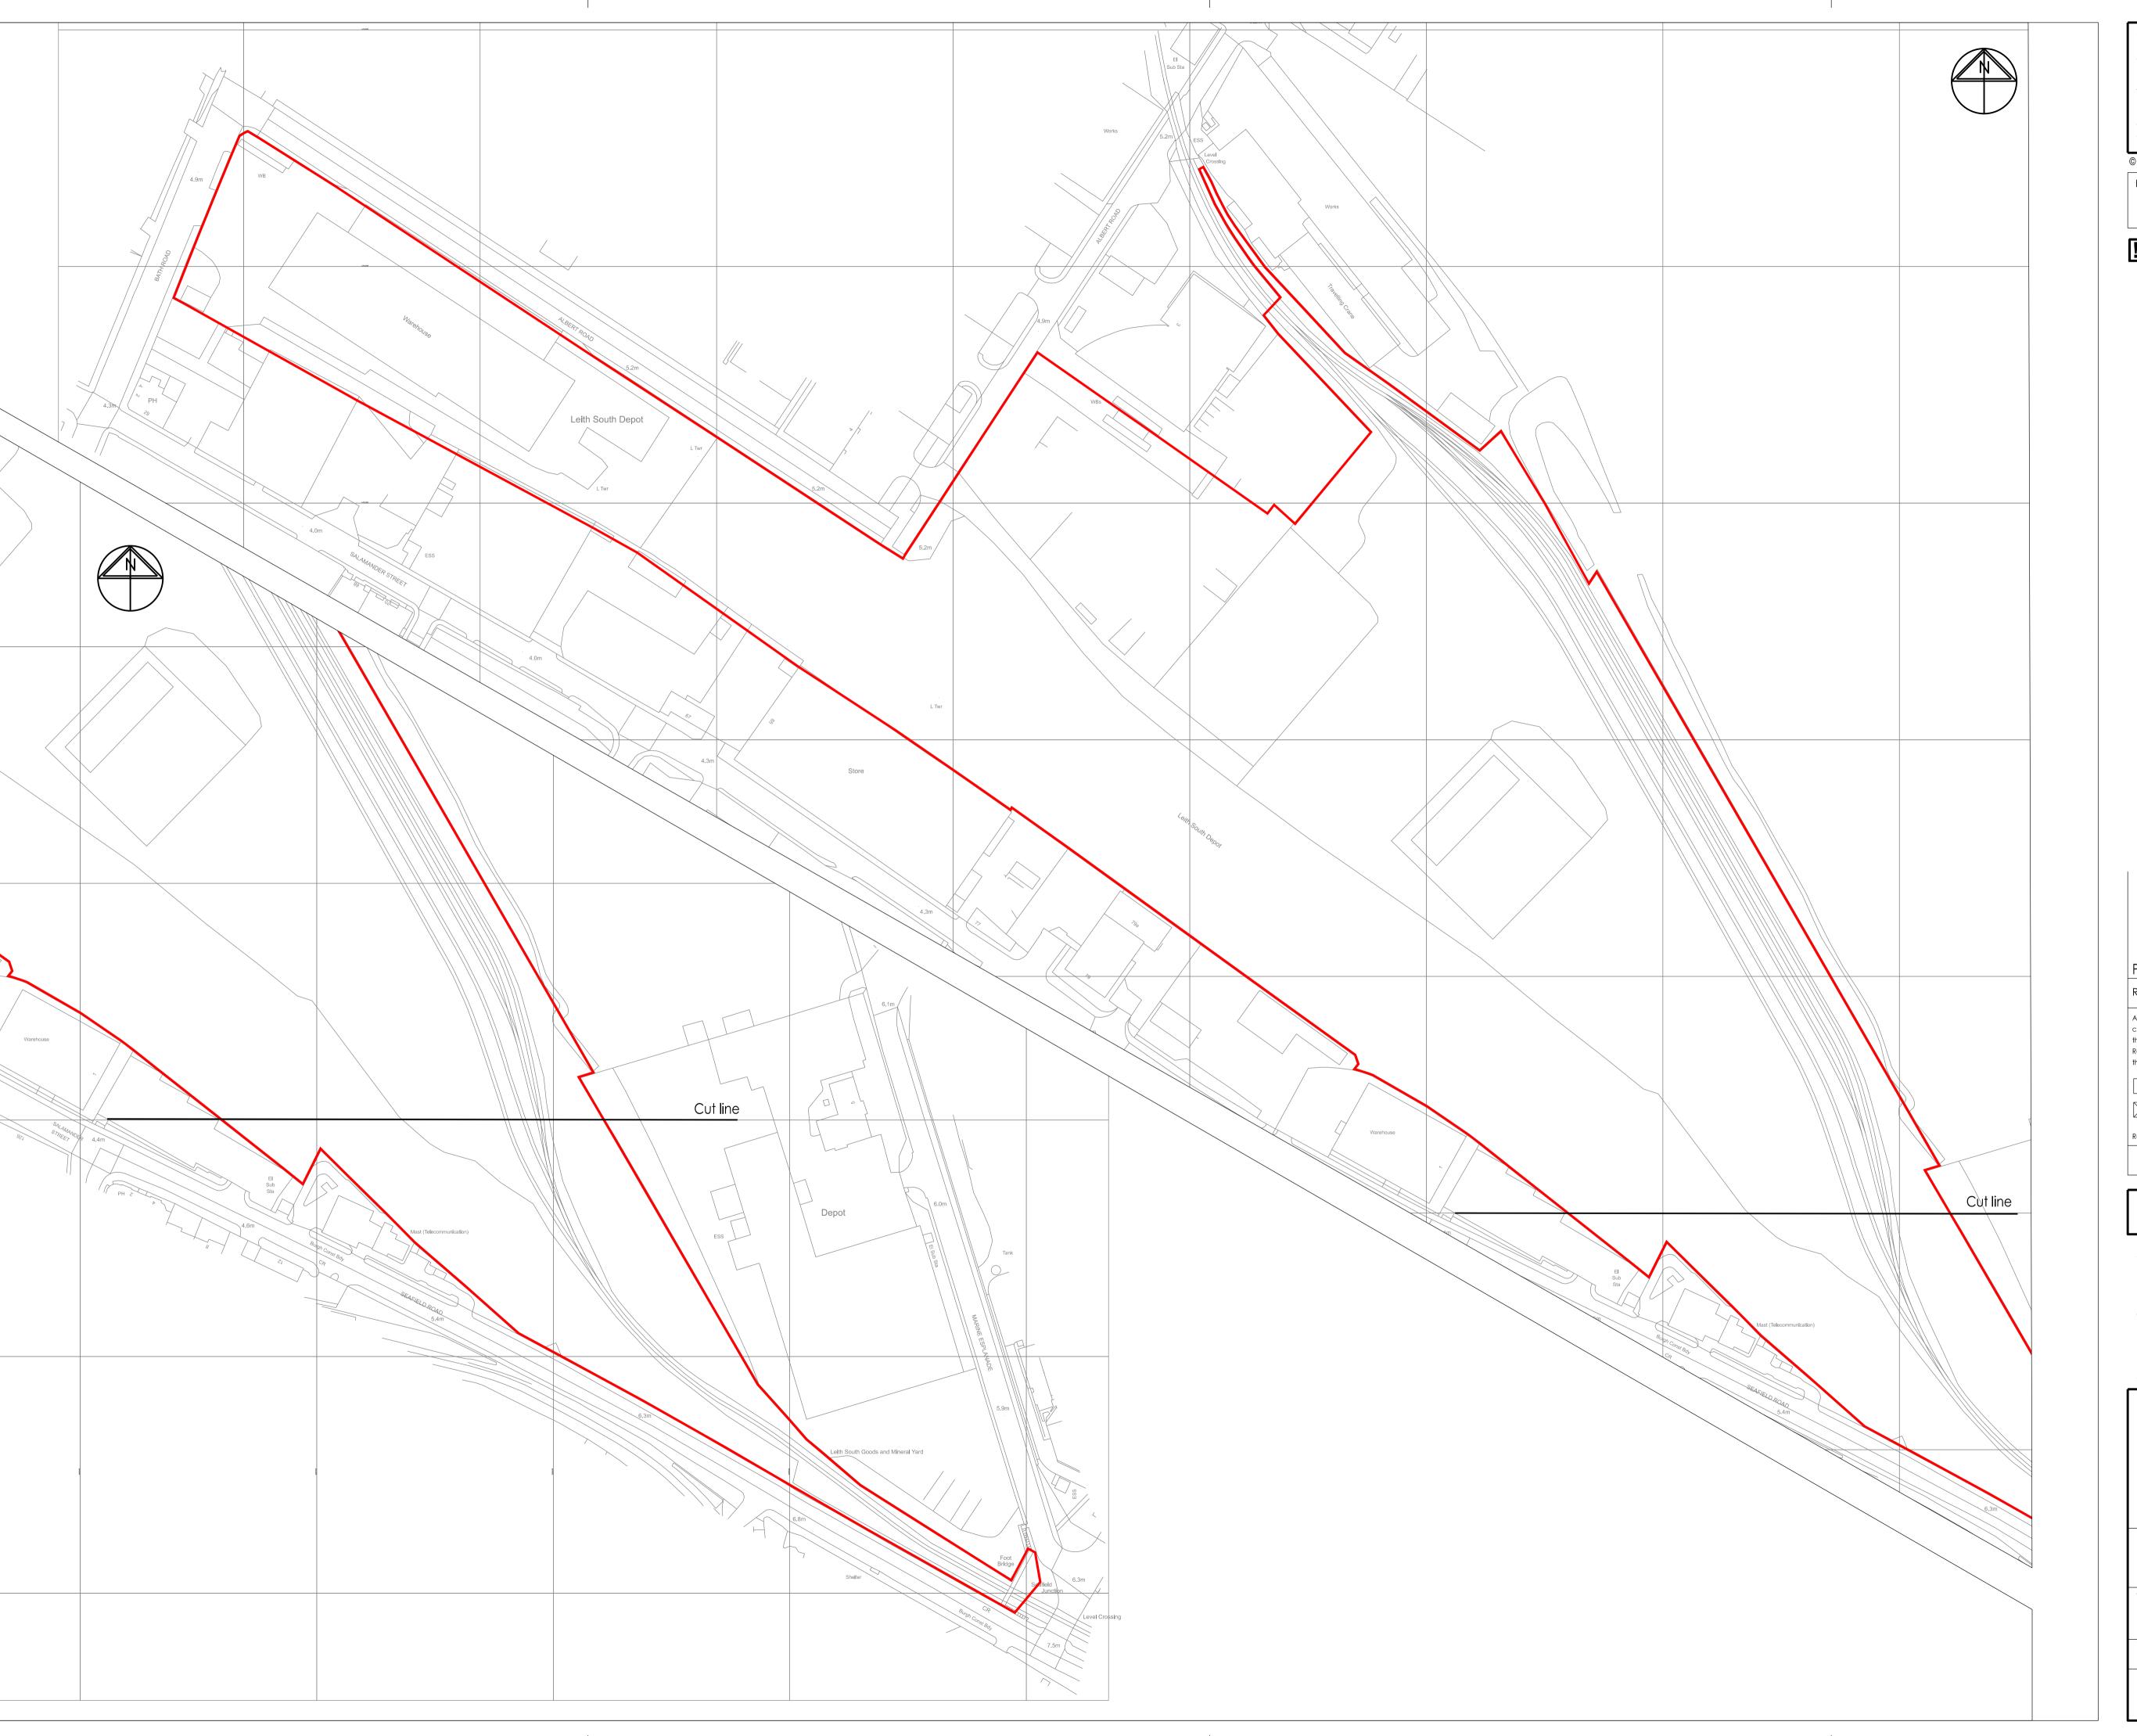

© Crown copyright and database rights (2020) OS License No: 100006064

LEISC23 - Title Ref: TBC

NOTE: BOUNDARY TO BE CONFIRMED ONCE LEASE/REGISTER OF SCOTLAND PLANS AVAILABLE

| P1      | Initial issue                                                                                                                                                            | SE        | AG         | 12/2     |
|---------|--------------------------------------------------------------------------------------------------------------------------------------------------------------------------|-----------|------------|----------|
| Rev     | Description                                                                                                                                                              | Drn       | Vf'd       | Date     |
| can usi | ned in section 2.3 of the CITB Industry Guidance to Eually be ignored, as can risks arising from routine con<br>uign compounds or significantly alters these risks. In c | struction | activities | , unless |

LEI - Leith Sidings, Leith, Edinburgh, Midlothian, EH6 7DP

Client

DB Cargo (UK) LTD

LEI - Head Lease Plan

 WmS Project Ref.
 Drawn
 Date
 Scale

 12044
 SE
 04/12/20
 1:1250

 Drawing/Document Reference

Project Originator Zone Level Type Role Number Status Rev. 12044 - WMS - ZZ - XX - DR - C - 17801 - S2 - P1