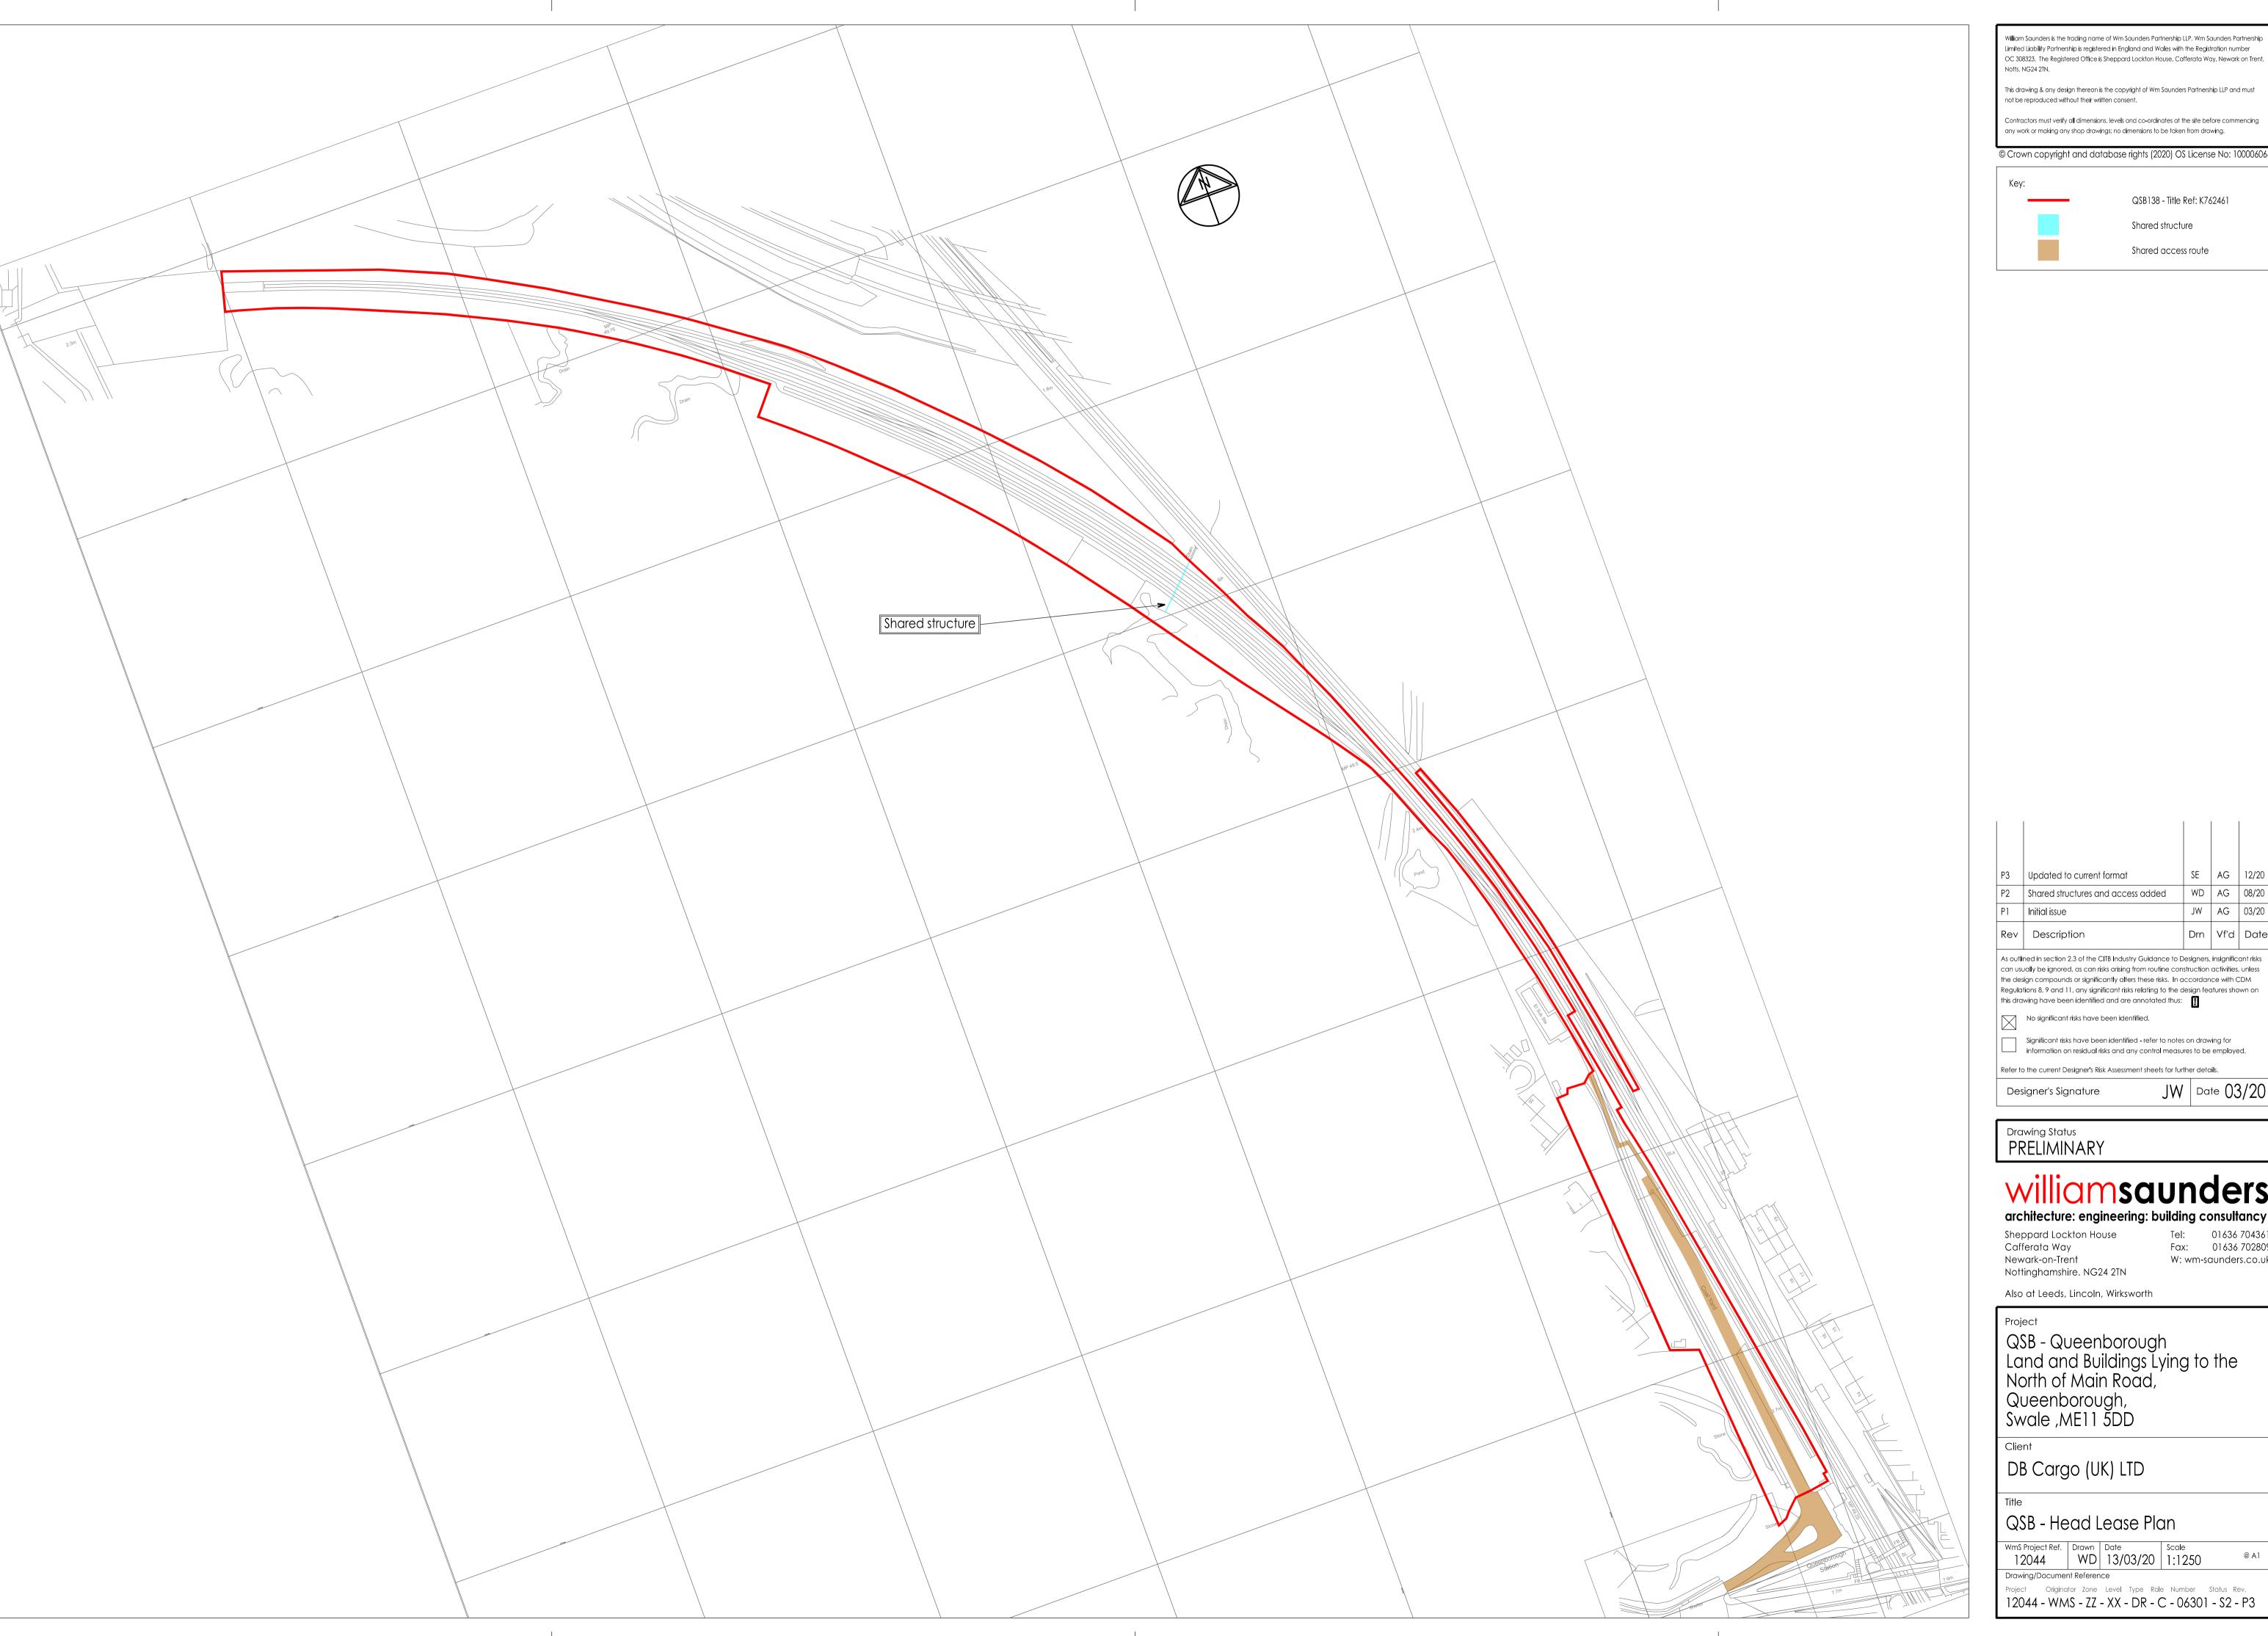

© Crown copyright and database rights (2020) OS License No: 100006064

QSB138 - Title Ref: K762461 Shared structure Shared access route

| Р3  | Updated to current format          | SE  | AG   | 12/20 |
|-----|------------------------------------|-----|------|-------|
| P2  | Shared structures and access added | WD  | AG   | 08/20 |
| P1  | Initial issue                      | JW  | AG   | 03/20 |
| Rev | Description                        | Drn | Vf'd | Date  |

QSB - Queenborough Land and Buildings Lying to the North of Main Road, Queenborough, Swale ,ME11 5DD

DB Cargo (UK) LTD

QSB - Head Lease Plan

 WmS Project Ref.
 Drawn
 Date
 Scale

 12044
 WD
 13/03/20
 1:1250